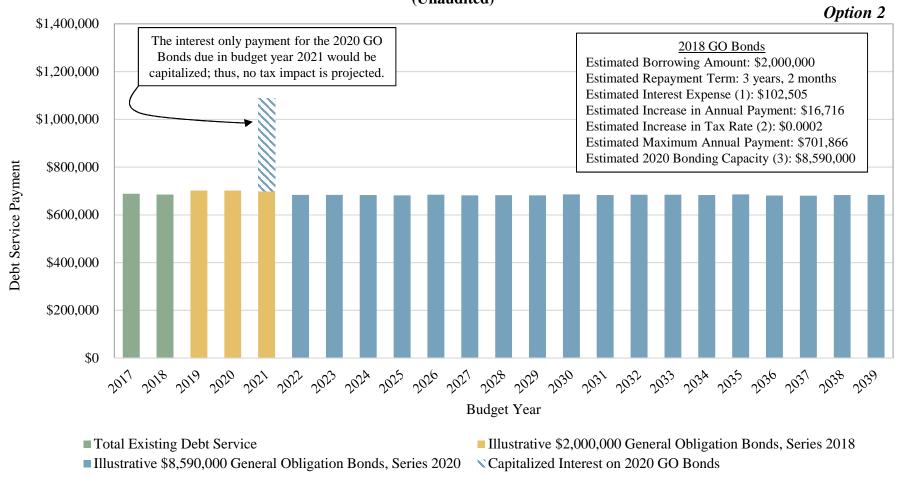

#### **Old Business**

**Next Steps in Library Bond Planning.** At the March 7 Board Work Session, Marilyn updated the Board on the potential options available to the Library for issuing a bond later in 2018, as well as financing options for a new branch. Marilyn relayed that the information in the current packet was originally included in the January Board of Finance Meeting and is included now as a review of other recent construction projects nationwide, and their costs. Umbaugh, the firm assisting the Library's bond process is expected to have a more detailed picture of the options available by April.