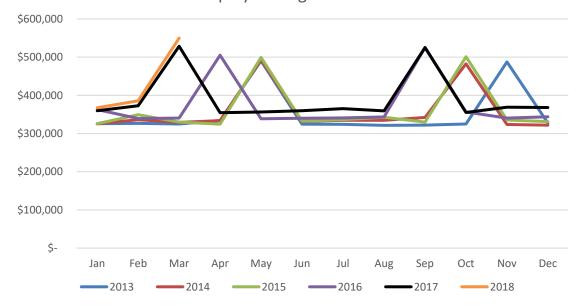

#### **Director's Monthly Report**

Library Director Marilyn Wood related a number of items to the Board, including:

- After about 95 Library Staff members took part late last year in training on serving patrons living with dementia, the Library is now designated as a Dementia Friendly Location by an organization called Dementia Friendly Bloomington.
- Evaluations of recent changes to the Main Library's second floor continues as feedback from patrons and staff is collected.
- Lights situated high above the Atrium floor at the Main Library are scheduled to be changed out in March. Because of their hard-to-reach location, the Library must find an outside company with the equipment and expertise needed to do the job.