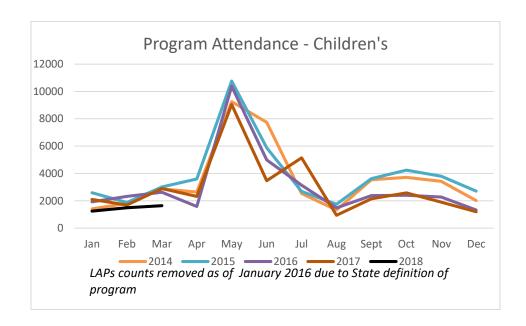

ter sessions.
- The Ground Floor participated in the national library initiative "Teen Tech Week", offering numerous tech programs to help participants develop 21<sup>st</sup> century literacy skills. Programs included: light painting photography, sewable circuits, and 3D printing. A teen new to the space came to every program offered during the week and said he was drawn into the library specifically for these tech programs.
- The VITAL Citizenship class hosted a presentation by Indiana Legal Services regarding tax assistance for English Language Learners. Participants learned about the tax structure in the U.S., including their own liability for reporting income. Indiana Legal Services offers free legal assistance and tax help for those who need help navigating this complex system.











# Goal 3: Provide a safe and welcoming place for all.

- To help ensure the safety of staff and customers, new key card entry locations went live on February 28. These card swipe locations restrict access to back of house, staff, and mechanical areas for non-employees. They also restrict
- access to the staff elevators and stairwells deterring someone from moving between floors.
- Lighting improvements in the atrium and Kirkwood entrance were completed. These long needed

improvements turned the lights back on in areas that were inaccessible without the use of a special lift (with only one available for rent in Southern Indiana). LED lights have been installed and we hope their energy efficiency and low maintenance will be long lasting.







#### Goal 4: Promote a climate of civili