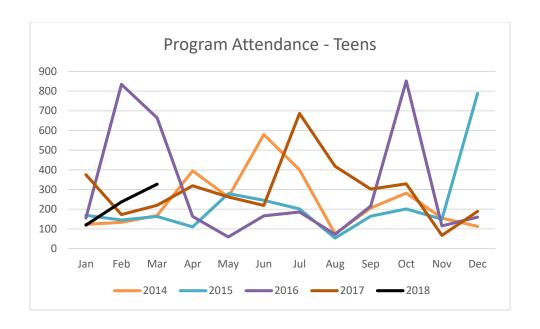

r sessions.
- The Ground Floor participated in the national library initiative "Teen Tech Week", offering numerous tech programs to help participants develop 21<sup>st</sup> century literacy skills. Programs included: light painting photography, sewable circuits, and 3D printing. A teen new to the space came to every program offered during the week and said he was drawn into the library specifically for these tech programs.
- The VITAL Citizenship class hosted a presentation by Indiana Legal Services regarding tax assistance for English Language Learners. Participants learned about the tax structure in the U.S., including their own liability for reporting income. Indiana Legal Services offers free legal assistance and tax help for those who need help navigating this complex system.











# Goal 3: Provide a safe and welcoming place for all.

- To help ensure the safety of staff and customers, new key card entry locations went live on February 28. These card swipe locations restrict access to back of house, staff, and mechanical areas for non-employees. They also restrict
- access to the staff elevators and stairwells deterring someone from moving between floors.
- Lighting improvements in the atrium and Kirkwood entrance were completed. These long needed

improvements turned the lights back on in areas that were inaccessible without the use of a special lift (with only one available for rent in Southern Indiana). LED lights have been installed and we hope their energy efficiency and low maintenance will be long lasting.







#### Goal 4: Promote a climate of civility