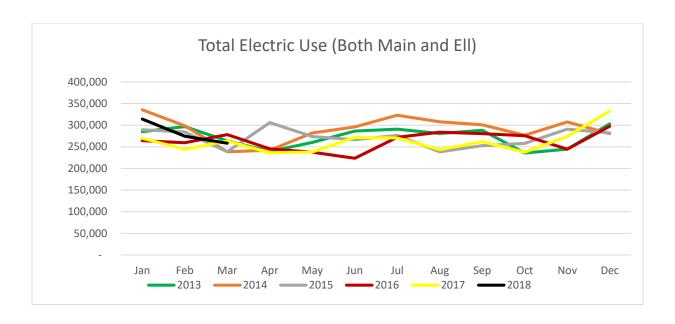

#### **Director's Monthly Report**

Library Director Marilyn Wood related a number of items to the Board, including:

- After about 95 Library Staff members took part late last year in training on serving patrons living with dementia, the Library is now designated as a Dementia Friendly Location by an organization called Dementia Friendly Bloomington.
- Evaluations of recent changes to the Main Library's second floor continues as feedback from patrons and staff is collected.
- Lights situated high above the Atrium floor at the Main Library are scheduled to be changed out in March. Because of their hard-to-reach location, the Library must find an outside company with the equipment and expertise needed to do the job.