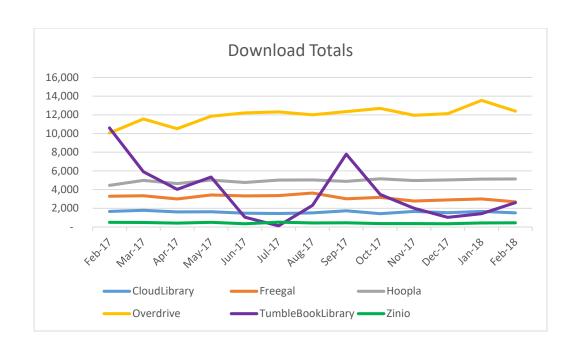

oster sessions.
- The Ground Floor participated in the national library initiative "Teen Tech Week", offering numerous tech programs to help participants develop 21<sup>st</sup> century literacy skills. Programs included: light painting photography, sewable circuits, and 3D printing. A teen new to the space came to every program offered during the week and said he was drawn into the library specifically for these tech programs.
- The VITAL Citizenship class hosted a presentation by Indiana Legal Services regarding tax assistance for English Language Learners. Participants learned about the tax structure in the U.S., including their own liability for reporting income. Indiana Legal Services offers free legal assistance and tax help for those who need help navigating this complex system.











# Goal 3: Provide a safe and welcoming place for all.

- To help ensure the safety of staff and customers, new key card entry locations went live on February 28. These card swipe locations restrict access to back of house, staff, and mechanical areas for non-employees. They also restrict
- access to the staff elevators and stairwells deterring someone from moving between floors.
- Lighting improvements in the atrium and Kirkwood entrance were completed. These long needed

improvements turned the lights back on in areas that were inaccessible without the use of a special lift (with only one available for rent in Southern Indiana). LED lights have been installed and we hope their energy efficiency and low maintenance will be long lasting.







#### Goal 4: Promote a climate of civi