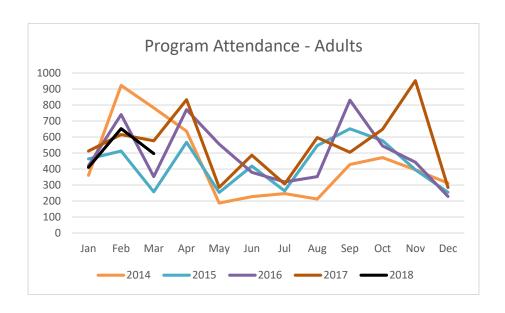

sessions.
- The Ground Floor participated in the national library initiative "Teen Tech Week", offering numerous tech programs to help participants develop 21<sup>st</sup> century literacy skills. Programs included: light painting photography, sewable circuits, and 3D printing. A teen new to the space came to every program offered during the week and said he was drawn into the library specifically for these tech programs.
- The VITAL Citizenship class hosted a presentation by Indiana Legal Services regarding tax assistance for English Language Learners. Participants learned about the tax structure in the U.S., including their own liability for reporting income. Indiana Legal Services offers free legal assistance and tax help for those who need help navigating this complex system.











# Goal 3: Provide a safe and welcoming place for all.

- To help ensure the safety of staff and customers, new key card entry locations went live on February 28. These card swipe locations restrict access to back of house, staff, and mechanical areas for non-employees. They also restrict
- access to the staff elevators and stairwells deterring someone from moving between floors.
- Lighting improvements in the atrium and Kirkwood entrance were completed. These long needed

improvements turned the lights back on in areas that were inaccessible without the use of a special lift (with only one available for rent in Southern Indiana). LED lights have been installed and we hope their energy efficiency and low maintenance will be long lasting.







#### Goal 4: Promote a climate of civility,