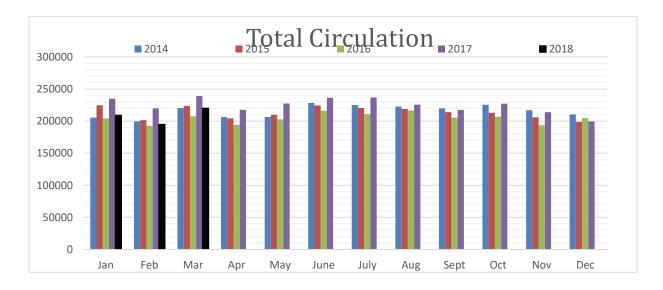

poster sessions.
- The Ground Floor participated in the national library initiative "Teen Tech Week", offering numerous tech programs to help participants develop 21<sup>st</sup> century literacy skills. Programs included: light painting photography, sewable circuits, and 3D printing. A teen new to the space came to every program offered during the week and said he was drawn into the library specifically for these tech programs.
- The VITAL Citizenship class hosted a presentation by Indiana Legal Services regarding tax assistance for English Language Learners. Participants learned about the tax structure in the U.S., including their own liability for reporting income. Indiana Legal Services offers free legal assistance and tax help for those who need help navigating this complex system.











# Goal 3: Provide a safe and welcoming place for all.

- To help ensure the safety of staff and customers, new key card entry locations went live on February 28. These card swipe locations restrict access to back of house, staff, and mechanical areas for non-employees. They also restrict
- access to the staff elevators and stairwells deterring someone from moving between floors.
- Lighting improvements in the atrium and Kirkwood entrance were completed. These long needed

improvements turned the lights back on in areas that were inaccessible without the use of a special lift (with only one available for rent in Southern Indiana). LED lights have been installed and we hope their energy efficiency and low maintenance will be long lasting.







#### Goal 4: Promote a climate of ci