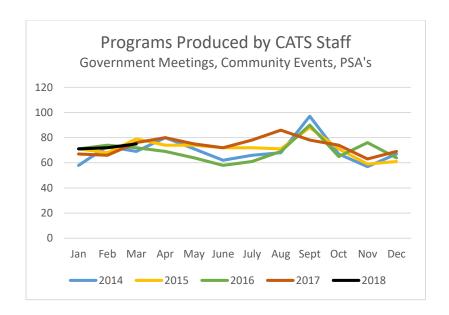

orting, payroll/tax management, and
   work sessions for quarterly and year end report processing. Recent upgrades
   to the Ultipro reporting module were
   demonstrated. The system upgrades
   were implemented upon return from
   the conference.
- The Library will continue to serve at-risk youth from the Youth Services Bureau shelter this summer. YSB staff currently bring youth to the Ground Floor once per month to visit the space and engage

with library staff and resources before the space opens. Teen comments have been very positive. Teens appreciate making tea since they don't have access to a kitchen at the shelter, as well as generally loving their time outside the shelter. Teens have tried out virtual reality and 3D pens, but their favorite part is crafting and just hanging out.



Goal 2: Support reading, 21st century literacy, and lifelong learning.

- More than 450 people attended the collaborative program with Bloomington Parks and Recreation celebrating reading and the stories of Dr. Seuss, a pioneer of the early reader format. This popular annual program featured games and activities inspired by Dr. Seuss stories and a presentation of *The Lorax* by Bloomington High School North Drama students.
- Two sixth grade classes from University School made a special visit to the Library to learn about research resources and borrow materials. In addition to learning how to construct a search in the Library catalog, the students learned about the Library's Online Research resources that provide authoritative information, such as Credo and World Book Online. The teacher