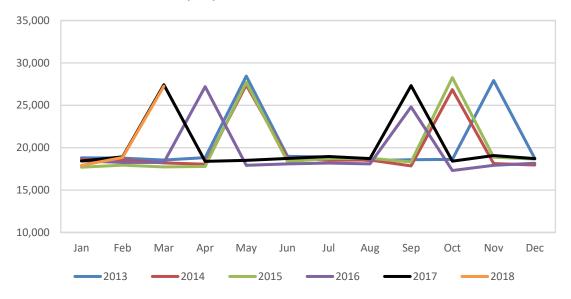

#### **Director's Monthly Report**

Library Director Marilyn Wood related a number of items to the Board, including:

- After about 95 Library Staff members took part late last year in training on serving patrons living with dementia, the Library is now designated as a Dementia Friendly Location by an organization called Dementia Friendly Bloomington.
- Evaluations of recent changes to the Main Library's second floor continues as feedback from patrons and staff is collected.
- Lights situated high above the Atrium floor at the Main Library are scheduled to be changed out in March. Because of their hard-to-reach location, the Library must find an outside company with the equipment and expertise needed to do the job.