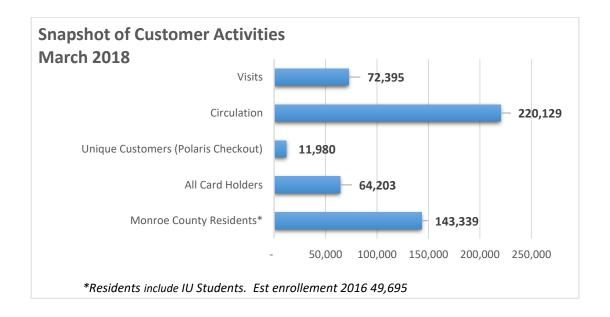

#### **Director's Monthly Report**

Library Director Marilyn Wood related a number of items to the Board, including:

- After about 95 Library Staff members took part late last year in training on serving patrons living with dementia, the Library is now designated as a Dementia Friendly Location by an organization called Dementia Friendly Bloomington.
- Evaluations of recent changes to the Main Library's second floor continues as feedback from patrons and staff is collected.
- Lights situated high above the Atrium floor at the Main Library are scheduled to be changed out in March. Because of their hard-to-reach location, the Library must find an outside company with the equipment and expertise needed to do the job.