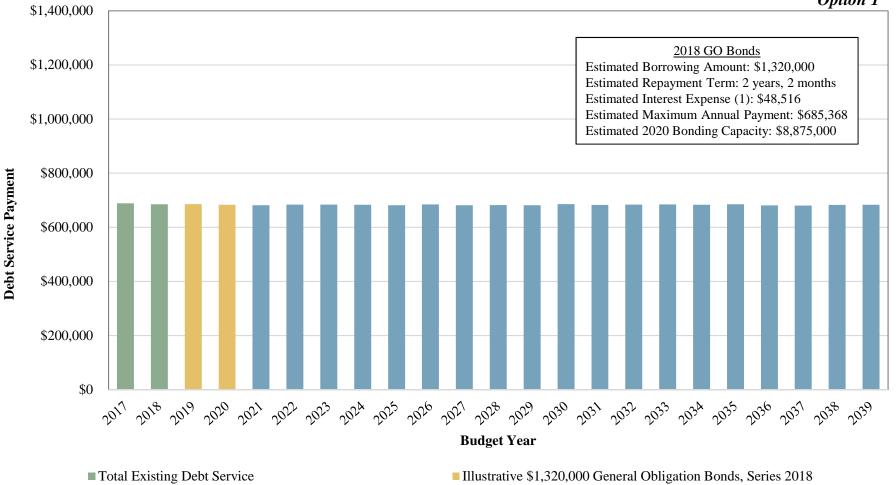

#### **Old Business**

**Next Steps in Library Bond Planning.** At the March 7 Board Work Session, Marilyn updated the Board on the potential options available to the Library for issuing a bond later in 2018, as well as financing options for a new branch. Marilyn relayed that the information in the current packet was originally included in the January Board of Finance Meeting and is included now as a review of other recent construction projects nationwide, and their costs. Umbaugh, the firm assisting the Library's bond process is expected to have a more detailed picture of the options available by April.