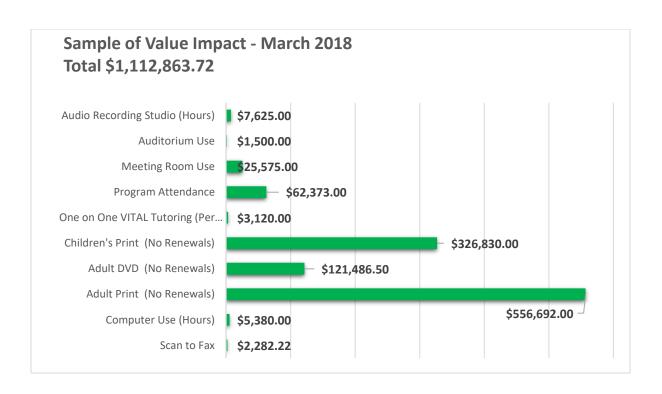

#### **Director's Monthly Report**

Library Director Marilyn Wood related a number of items to the Board, including:

- After about 95 Library Staff members took part late last year in training on serving patrons living with dementia, the Library is now designated as a Dementia Friendly Location by an organization called Dementia Friendly Bloomington.
- Evaluations of recent changes to the Main Library's second floor continues as feedback from patrons and staff is collected.
- Lights situated high above the Atrium floor at the Main Library are scheduled to be changed out in March. Because of their hard-to-reach location, the Library must find an outside company with the equipment and expertise needed to do the job.