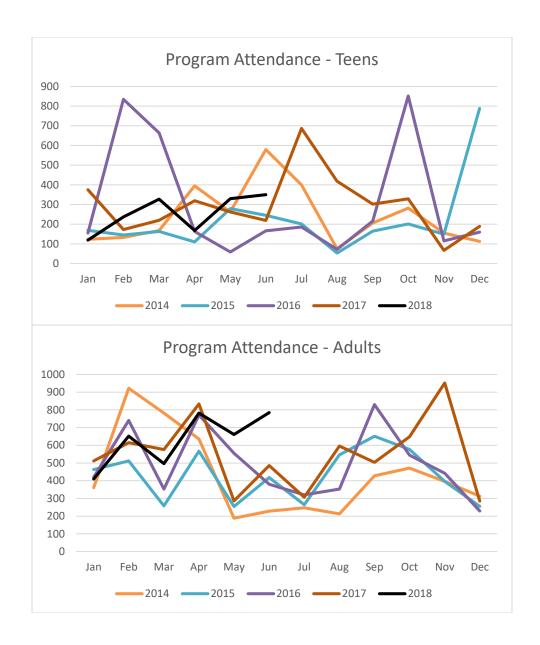

#### **Director's Monthly Report**

Library Director Marilyn Wood related a number of items to the Board, including:

- The County Council approved the Library's request for an additional appropriation at their June 12 meeting. This will cover some costs for the Ellettsville renovation.
- The Indiana Library and Historical Board found MCPL is in compliance with standards for 2017 at their June meeting. (All Indiana Public Libraries annual data is now available on the ISL website)
- Summer reading is underway with around 4,200 people of all ages currently participating; Kari Esarey shared positive feedback from parents regarding this year's prizes.
- The retirement of three long-term staff members (Mickey Needham, Sue Sater, and Dory Lynch—totaling about 90 years of service) is approaching; we are actively recruiting new staff. A party honoring their service will be held on August 3.