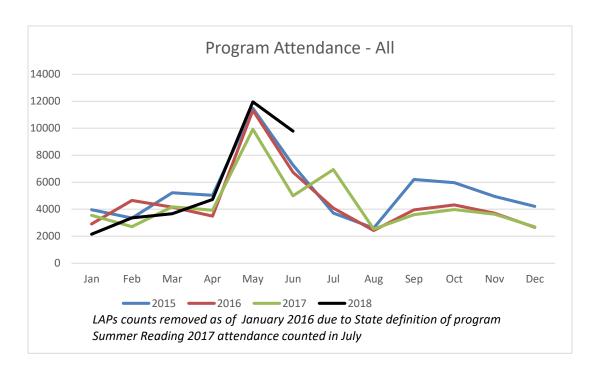

#### **Director's Monthly Report**

Library Director Marilyn Wood related a number of items to the Board, including:

- The County Council approved the Library's request for an additional appropriation at their June 12 meeting. This will cover some costs for the Ellettsville renovation.
- The Indiana Library and Historical Board found MCPL is in compliance with standards for 2017 at their June meeting. (All Indiana Public Libraries annual data is now available on the ISL website)
- Summer reading is underway with around 4,200 people of all ages currently participating; Kari Esarey shared positive feedback from parents regarding this year's prizes.
- The retirement of three long-term staff members (Mickey Needham, Sue Sater, and Dory Lynch—totaling about 90 years of service) is approaching; we are actively recruiting new staff. A party honoring their service will be held on August 3.