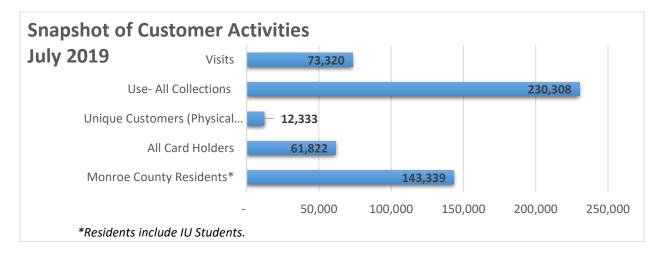

Highlighted date | s are off mee | ting week schedule (due | to spring break schedules)                                                                                                                                        |



#### Director's Report July 2019

The Library averaged 2,444 visits per day and an overall visitor count of 73,320. Customers retrieved 42,868 digital collection items and checked out or renewed 187,440 physical collection items. An average of 6,248 physical items were checked out or renewed daily. 12,333 unique individuals checked out an item and 21,321 unique users have checked out an item so far in 2019, 34% of the Library's total card holder population, which decreased by 538 individuals. The library added 4,025 items to the collection and deleted 3,332 items.



3,150 attendees enjoyed one of 155 Library sponsored programs. Customers used the Library's computers for 13,792 sessions, approximately 460 per day, for a total of 11,793 hours. The Library served as a community resource as the meeting rooms, audio or video studios, or auditorium spaces were used 748 times or an average of 25 times per day. The value of a few services offered by the Library is highlighted below.



### Monroe County Public Library Strategic Direction 2018-2020

Our Mission: Monroe County Public Library strengthens our community and enriches lives by providing equitable access to information and opportunities to read, learn, connect, and create.

#### Goal 1: Provide free, equitable and convenient access to information.

- In response to concerns surrounding availability