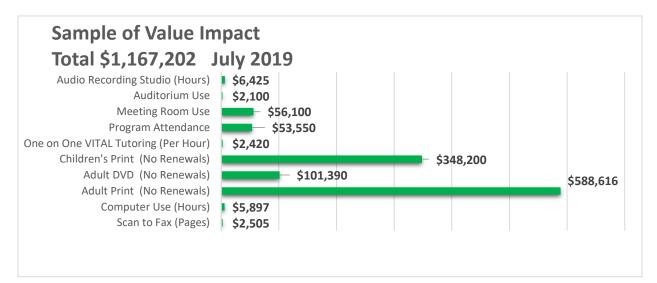

ed 187,440 physical collection items. An average of 6,248 physical items were checked out or renewed daily. 12,333 unique individuals checked out an item and 21,321 unique users have checked out an item so far in 2019, 34% of the Library's total card holder population, which decreased by 538 individuals. The library added 4,025 items to the collection and deleted 3,332 items.



3,150 attendees enjoyed one of 155 Library sponsored programs. Customers used the Library's computers for 13,792 sessions, approximately 460 per day, for a total of 11,793 hours. The Library served as a community resource as the meeting rooms, audio or video studios, or auditorium spaces were used 748 times or an average of 25 times per day. The value of a few services offered by the Library is highlighted below.



### Monroe County Public Library Strategic Direction 2018-2020

Our Mission: Monroe County Public Library strengthens our community and enriches lives by providing equitable access to information and opportunities to read, learn, connect, and create.

#### Goal 1: Provide free, equitable and convenient access to information.

- In response to concerns surrounding availability and security of materials, circulation procedures for video games are changing. Beginning August 5, customers will now bring empty cases to a customer service desk for checkout assistance. Customers can still place holds on games, and current circulation rules still apply (21-day loan periods with a limit of 1 game at a time). The Library expects this change will help ensure greater access to the growing and popular