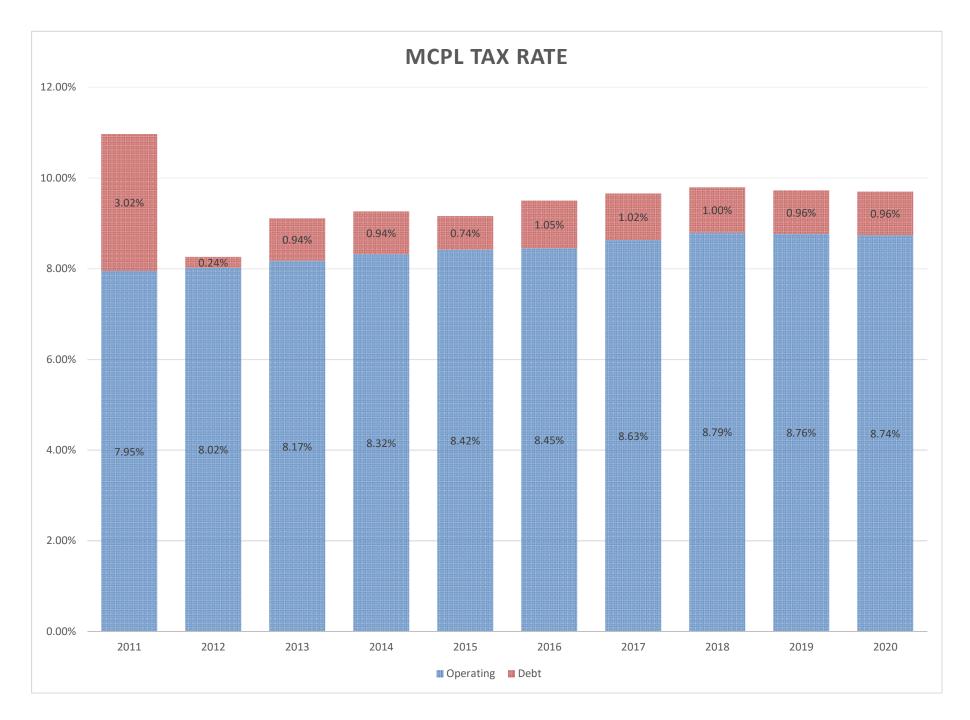

| \$0                            | \$683,110             | 4.23%                                                             |
| 2011-LIBRARY<br>IMPROVEMENT<br>RESERVE | \$810,000            | \$0                                                                                                                       | \$0                            | \$0                   |                                                                   |
| Totals                                 | \$11,293,765         | \$7,166,278                                                                                                               | \$0                            | \$6,916,489           |                                                                   |



# MONROE COUNTY PUBLIC LIBRARY BOARD OF TRUSTEES RESOLUTION DECLARING CERTAIN PROPERTY SURPLUS

WHEREAS, the equipment listed below is no longer needed by the library, and

**WHEREAS**, the estimated value of the item(s) listed below is less than\$1,000 and the library has the authority to sell, transfer, demolish, or junk the items under IC 5-22-22-6 Public or private sale or transfer without advertising or IC 5-22-22-8 Worthless property,

**NOW, THEREFORE, BE IT RESOLVED** that the Board of Trustees of Monroe County Public Library declares the following item(s) surplus and authorizes disposition of the items.

| Local Tag | Description          | Serial #     | Year |
|-----------|----------------------|--------------|------|
|           | Coin Sorter - broken |              |      |