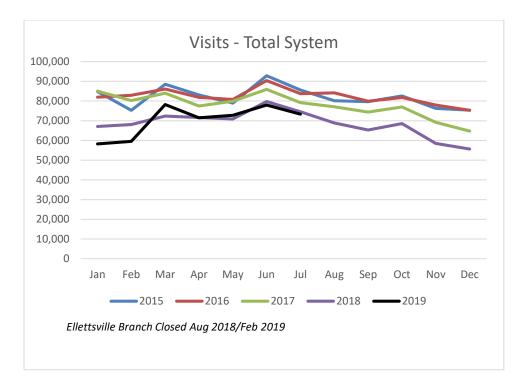

son hosted the second Ground Floor experience for teens with disabilities, who are enrolled in Stone Belt's summer program. Participants were granted special access to the teen space, and a chance to explore the arts, crafts, computing, and virtual reality resources. The response was very positive from both the young adults and Stone Belt staff. The Library also achieved the desired outcome of some of these teens now visiting the Ground Floor during regular hours, and knowing it is an inclusive space where they feel welcome.
- As a corollary to the above, Ground Floor procedures changed to facilitate access for adult caregivers who accompany teens who may need support. Adults are now given a "Ground Floor Guide" nametag that explains their presence in what is mostly a "teens only" space.









# Goal 4: Promote a climate of civility, inclusiveness, and compassion.

 Librarian Annise Blanchard shared pizza, talk and crafts at "Shalom Food and Crafts." Patrons at the Shalom Center are becoming familiar with Annise and are more comfortable interacting with her. She assisted four customers with account issues and issued 2 new library cards.





#### **Community Engagement, Relationship Building and Partnerships**

• Senior Information Assistant Foster Gesten and Special Audiences Strategist Chris Jackson hosted a "Wheelchair Challenge" event as part of the Bloomington Council for Community Accessibility's ADA Anniversary celebration. About 300 community members got to experience how difficult it is to navigate a wheelchair over a ramp and past typical sidewalk and doorway b