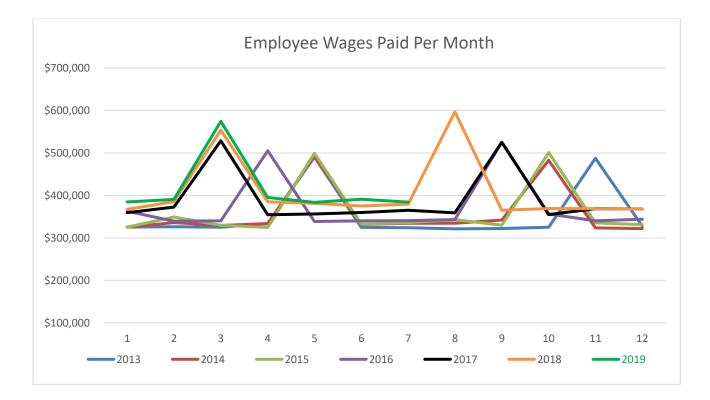

s, Material Handler, Pay Grade 1, 15 hours per week to Community & Customer Engagement, Information Assistant, Pay Grade 3, 20 hours per week effective July 22, 2019.
- Aubrey Dunnuck, from Community & Customer Engagement, Senior Information Assistant, Pay Grade 6, 37.5 hours per week to Communications & Marketing, Visual Marketing Specialist, Pay Grade 7, 37.5 hours per week effective July 15, 2019.
- Shannon Bowman-Sarkisian, from Community & Customer Engagement, Information Assistant, Pay Grade 3, 20 hours per week to Community & Customer Engagement, Senior Information Assistant, Pay Grade 6, 20 hours per week effective July 22, 2019.
- Mark Bookwalter, CATS, Production Assistant, Pay Grade 4, Temporary, to Production Assistant, Pay Grade 4, 25 hours per week effective July 8, 2019.





### Employee Earnings Report by Pay Date

| #        | Fund Type              | Employee Name                                 | Status      | Title                                          | Unit                                                   |
|----------|------------------------|-----------------------------------------------|-------------|------------------------------------------------|--------------------------------------------------------|
| #<br>1   | Fund Type<br>Operating | Employee Name<br>Anderson, Erica A.           | Status<br>A | Materials Handler                              | Unit<br>ACCESS & CONTENT                               |
| 2        | operating              | Bredemeyer, Sara A.                           | A           | Materials Handler