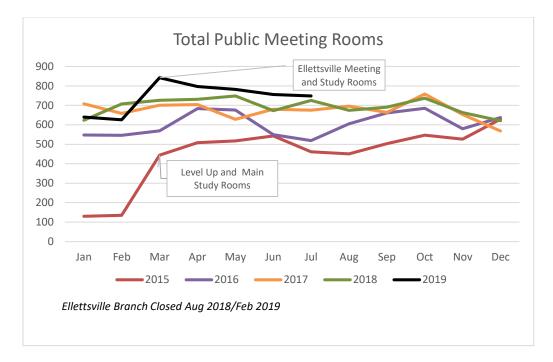

also achieved the desired outcome of some of these teens now visiting the Ground Floor during regular hours, and knowing it is an inclusive space where they feel welcome.
- As a corollary to the above, Ground Floor procedures changed to facilitate access for adult caregivers who accompany teens who may need support. Adults are now given a "Ground Floor Guide" nametag that explains their presence in what is mostly a "teens only" space.









# Goal 4: Promote a climate of civility, inclusiveness, and compassion.

 Librarian Annise Blanchard shared pizza, talk and crafts at "Shalom Food and Crafts." Patrons at the Shalom Center are becoming familiar with Annise and are more comfortable interacting with her. She assisted four customers with account issues and issued 2 new library cards.





#### **Community Engagement, Relationship Building and Partnerships**

• Senior Information Assistant Foster Gesten and Special Audiences Strategist Chris Jackson hosted a "Wheelchair Challenge" event as part of the Bloomington Council for Community Accessibility's ADA Anniversary celebration. About 300 community members got to experience how difficult it is to navigate a wheelchair over a ramp and past typical sidewalk and doorway bumps, while learning about the Library's commitment to serving everyone.

- Children's Strategist Lisa Champelli visited with staff at Middle Way House to share information about how their clients can access eResources available free from the Library. They inquired about the possibility of MCPL staff visiting Middle Way House to register clients for Library