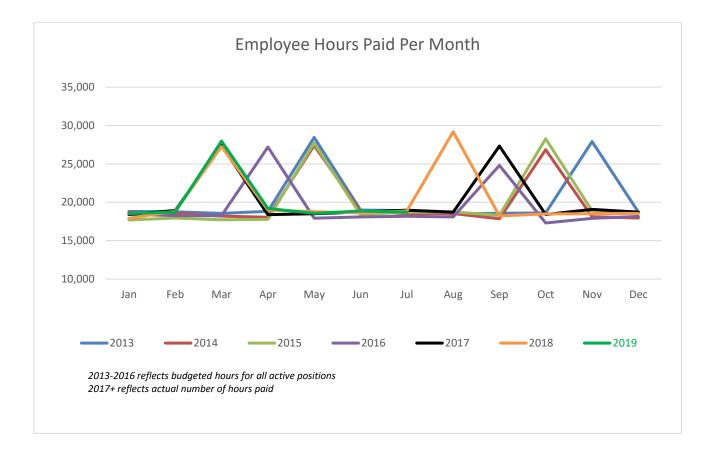

ces, Material Handler, Pay Grade 1, 15 hours per week to Community & Customer Engagement, Information Assistant, Pay Grade 3, 20 hours per week effective July 22, 2019.
- Aubrey Dunnuck, from Community & Customer Engagement, Senior Information Assistant, Pay Grade 6, 37.5 hours per week to Communications & Marketing, Visual Marketing Specialist, Pay Grade 7, 37.5 hours per week effective July 15, 2019.
- Shannon Bowman-Sarkisian, from Community & Customer Engagement, Information Assistant, Pay Grade 3, 20 hours per week to Community & Customer Engagement, Senior Information Assistant, Pay Grade 6, 20 hours per week effective July 22, 2019.
- Mark Bookwalter, CATS, Production Assistant, Pay Grade 4, Temporary, to Production Assistant, Pay Grade 4, 25 hours per week effective July 8, 2019.





### Employee Earnings Report by Pay Date

| #        | Fund Type              | Employee Name                                 | Status      | Title                                          | Unit                                                   |
|----------|------------------------|-----------------------------------------------|-------------|------------------------------------------------|--------------------------------------------------------|
| #<br>1   | Fund Type<br>Operating | Employee Name<br>Anderson, Erica A.           | Status<br>A | Materials Handler                              | Unit<br>ACCESS & CONTENT                               |
| 2        | operating              | Bredemeyer, Sara A.                           | A           | Materials Handler