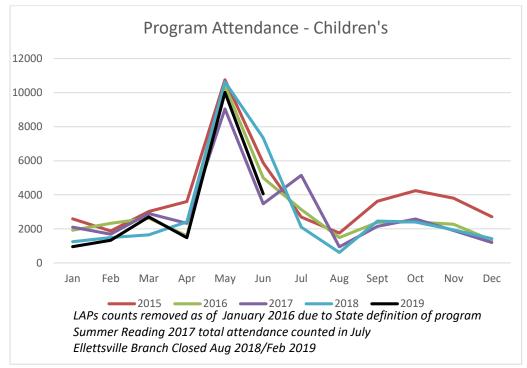

ecific advice on documenting and requesting accommodations, selecting appropriate course loads, communicating with faculty, and making use of tutors, when needed.
- Other libraries have taken notice of programs and services offered at our Library. Inquiries have come in recently from other libraries interested in learning more about our partnership with Centerstone for social work service; about sensory movie programs and our guidelines and experiences; and security cameras.
- July wrapped up the last round of Library Loot. Quite a few teens were seen sporting their Library Loot canvas bags in the Ground Floor and several sought staff out to say they loved the book selected for them. By the end, 53 requests were processed. Teen staff were thrilled with the response to this program.













## Goal 3: Provide a safe and welcoming place for all.

- Librarian Sam Ott and Strategist Chris Jackson hosted the second Ground Floor experience for teens with disabilities, who are enrolled in Stone Belt's summer program. Participants were granted special access to the teen space, and a chance to explore the arts, crafts, computing, and virtual reality resources. The response was very positive from both the young adults and Stone Belt staff. The Library also achieved the desired outcome of some of these teens now visiting the Ground Floor during regular hours, and knowing it is an inclusive space where they feel welcome.
- As a corollary to the above, Ground Floor procedures changed to facilitate access for adult caregivers who accompany teens who may need support. Adults are now