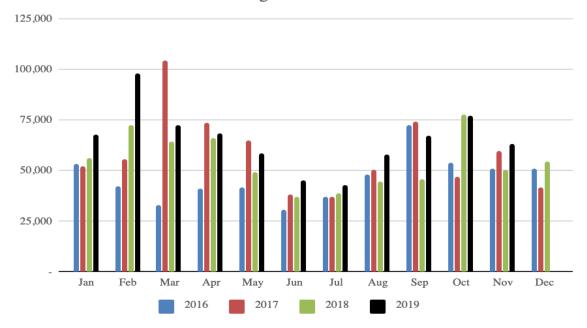

# MONROE COUNTY PUBLIC LIBRARY BOARD OF TRUSTEES MEETING Wednesday, November 20, 2019 Meeting Room 1B, 5:45 p.m.

Present Board members: Christine Harrison, Kari Esarey, Kathy Loser, Fred Risinger, John Walsh