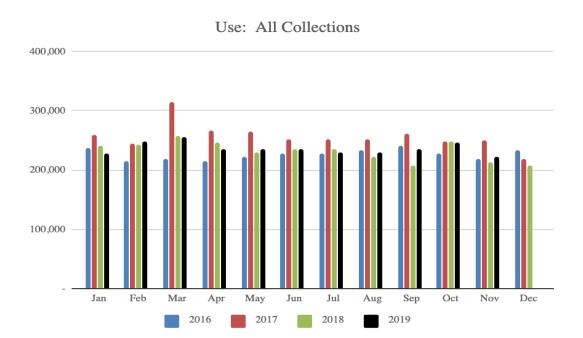

# MONROE COUNTY PUBLIC LIBRARY BOARD OF TRUSTEES MEETING Wednesday, November 20, 2019 Meeting Room 1B, 5:45 p.m.

Present Board members: Christine Harrison, Kari Esarey, Kathy Loser, Fred Risinger, John Walsh