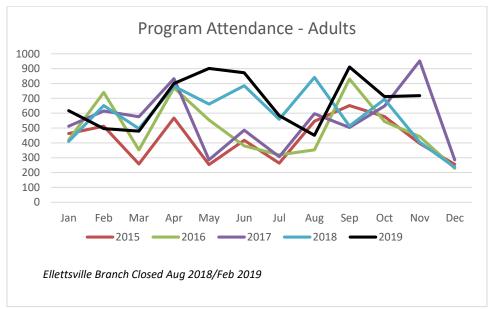

s, and talked with children about different ways stories can be told and how people use storytelling every day.

- Librarian Stephanie Holman was invited to tell stories to 52 PreK children in the K5 classroom at Edgewood Primary School, and to 26 Kindergarten students, as well.
- Edgewood Primary School teachers invited Librarian Stephanie Holman to lead their Picturebook Month celebration again this year for 700 children in grades K-2. This year's event concluded with a special tribute to Stephanie for all the years she has helped instill a love of stories in young children. The children wrote and illustrated a book about Miss Stephanie and teachers purchased copies of Stephanie's favorite books to add to the school library collection in her honor.





# Use: Digital Collections









### Goal 3: Provide a safe and welcoming place for all.

Despite a smaller than usual crowd, this year's Teen Masquerade Ball was a hit. Attendees were dressed
to the nines and several brought their own masquerade masks. Several attendees were new to the space
and came specifically for the dance. There was a photo-booth, punch, cupcakes, chips and a crafting
table.



### Goal 4: Promote a climate of civility, inclusiveness, and compassion.

- Special Audiences Strategist Chris Jackson held two more Dementia Friendly trainings for Library staff at MCPL, and also led the same session at Kokomo Howard County Public Library's staff day, thereby certifying that system as Dementia Friendly.
- One of the teens who first came to the library as part of the Monroe County Community School Corporat