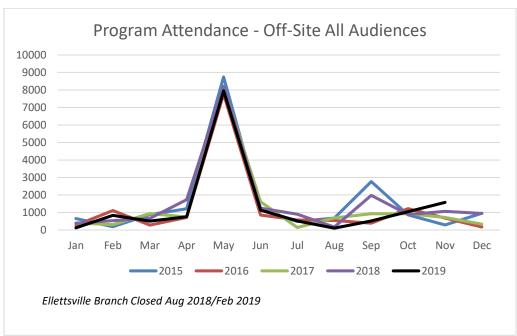

even more excited when he learned there were free audio recording studios he could use. This expansion of use is exactly what Sam Ott and Chris Jackson had hoped for when this program started and we hope to see it continue to grow.
- The ever popular "Pet Therapy Café" drew 117 visitors. The Monroe County Humane Association brought in therapy animals and animal ambassadors for adults to pet and cuddle while drinking hot beverages. Animals ranged from a pit bull, a goat, and three cats to a whole range of reptiles. A student from IU's Media School took video and will be creating a news piece about the event. Librarian Erica Brown, who coordinates the event, continues to receive e-mails about the program from adults who couldn't make it and want to know when another session will be held.





### Community Engagement, Relationship Building, Partnerships and Stewardship

- Librarian Amy Caswell joined the Children's Audience Team in November. She has jumped right into programming conducting storytimes for two large preschool classes from Sherwood Oaks Preschool, assisting with Storytime Extravaganza, and various other events.
- Dancers from the IU Jacobs School of Ballet presented segments of dances from The Nutcracker for an allages audience of 125. Children's Strategist Lisa Champelli rounded out this popular program with rhymes and storytelling. Afterward, children and caregivers enjoyed creative activities planned and led by Senior Information Assistant Christa Souder.

- Head Start Coordinators arranged to hold their biannual parent meeting at the Library in hopes of
  in