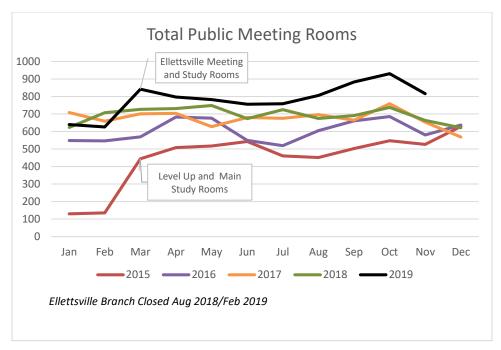

**Meeting Room Policy**-Library Director Marilyn Wood provided an overview of the documents which were included in the packet: the current policy, a marked-up version, and a proposed new (clean) version and answered questions from the Board regarding changes to the Meeting Room Policy. Board Members Kari Esarey moved to approve the Meeting Room Policy; Fred Risinger seconded the motion. The policy was approved unanimously.