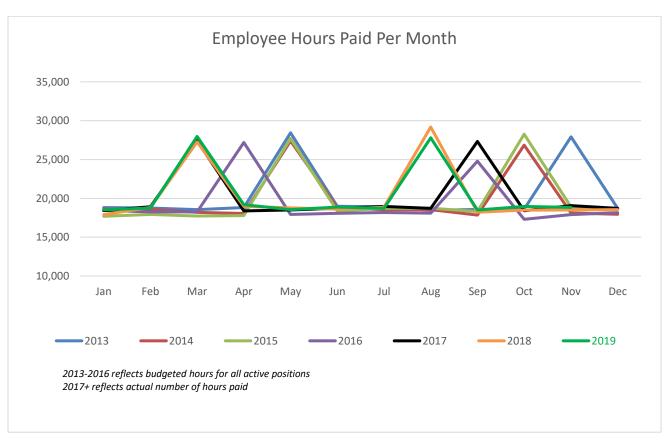

#### **Director's Monthly Report**

Library Director Marilyn Wood related a number of items to the Board including:

- The Herald Times coverage about fine free libraries. Monroe County Public Library is currently collecting information for discussion with the Board regarding the elimination of overdue fines.
- New videos about: the Library's Homebound service, and how to use the new drive up window return slot.