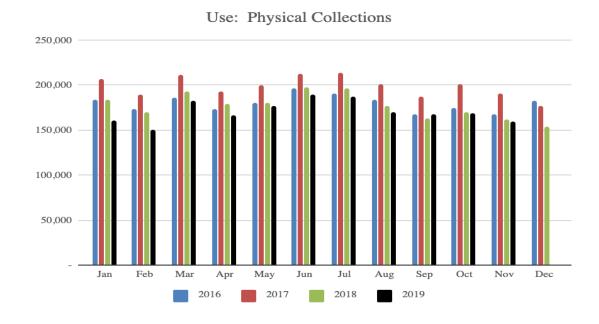

# MONROE COUNTY PUBLIC LIBRARY BOARD OF TRUSTEES MEETING Wednesday, November 20, 2019 Meeting Room 1B, 5:45 p.m.

Present Board members: Christine Harrison, Kari Esarey, Kathy Loser, Fred Risinger, John Walsh