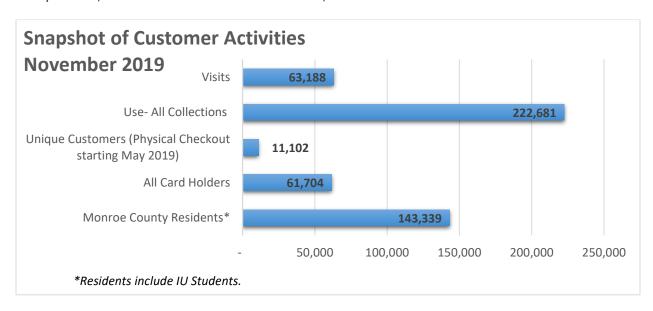

#### **Director's Monthly Report**

Library Director Marilyn Wood related a number of items to the Board including:

- The Herald Times coverage about fine free libraries. Monroe County Public Library is currently collecting information for discussion with the Board regarding the elimination of overdue fines.
- New videos about: the Library's Homebound service, and how to use the new drive up window return slot.