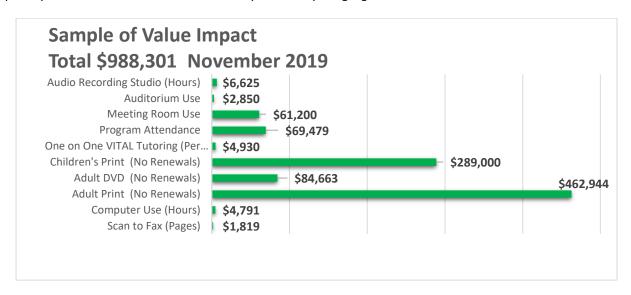

#### **Director's Monthly Report**

Library Director Marilyn Wood related a number of items to the Board including:

- The Herald Times coverage about fine free libraries. Monroe County Public Library is currently collecting information for discussion with the Board regarding the elimination of overdue fines.
- New videos about: the Library's Homebound service, and how to use the new drive up window return slot.