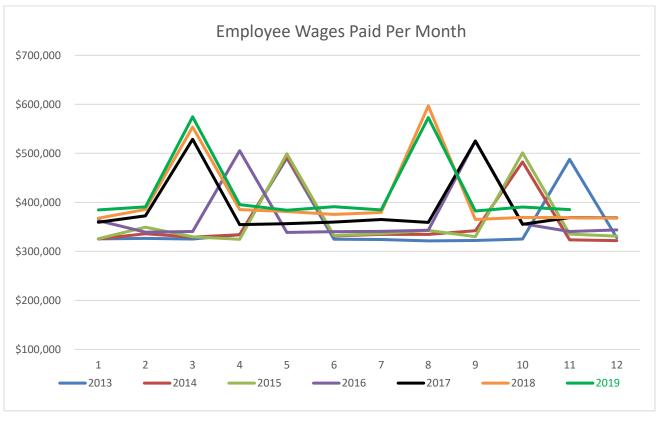

#### **Director's Monthly Report**

Library Director Marilyn Wood related a number of items to the Board including:

- The Herald Times coverage about fine free libraries. Monroe County Public Library is currently collecting information for discussion with the Board regarding the elimination of overdue fines.
- New videos about: the Library's Homebound service, and how to use the new drive up window return slot.