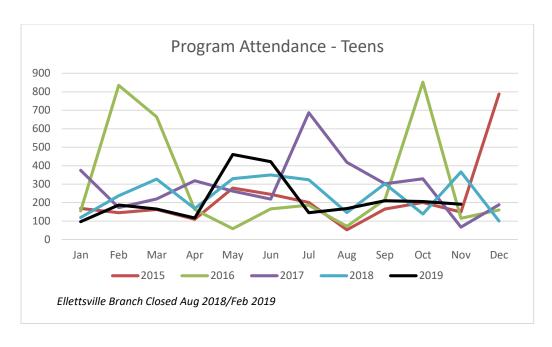

ses, and talked with children about different ways stories can be told and how people use storytelling every day.

- Librarian Stephanie Holman was invited to tell stories to 52 PreK children in the K5 classroom at Edgewood Primary School, and to 26 Kindergarten students, as well.
- Edgewood Primary School teachers invited Librarian Stephanie Holman to lead their Picturebook Month celebration again this year for 700 children in grades K-2. This year's event concluded with a special tribute to Stephanie for all the years she has helped instill a love of stories in young children. The children wrote and illustrated a book about Miss Stephanie and teachers purchased copies of Stephanie's favorite books to add to the school library collection in her honor.





# Use: Digital Collections









### Goal 3: Provide a safe and welcoming place for all.

Despite a smaller than usual crowd, this year's Teen Masquerade Ball was a hit. Attendees were dressed
to the nines and several brought their own masquerade masks. Several attendees were new to the space
and came specifically for the dance. There was a photo-booth, punch, cupcakes, chips and a crafting
table.



### Goal 4: Promote a climate of civility, inclusiveness, and compassion.

- Special Audiences Strategist Chris Jackson held two more Dementia Friendly trainings for Library staff at MCPL, and also led the same session at Kokomo Howard County Public Library's staff day, thereby certifying that system as Dementia Friendly.
- One of the teens who first came to the library as part of the Monroe County Community School Corpor