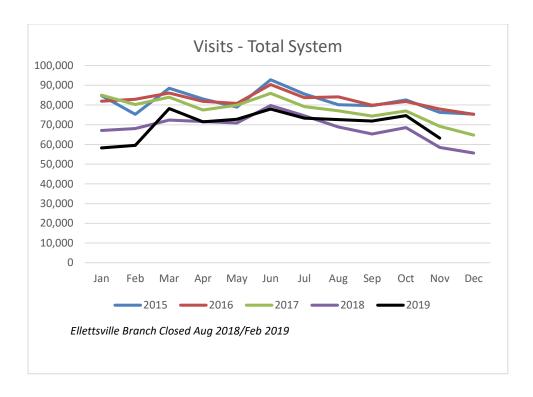

book Month celebration again this year for 700 children in grades K-2. This year's event concluded with a special tribute to Stephanie for all the years she has helped instill a love of stories in young children. The children wrote and illustrated a book about Miss Stephanie and teachers purchased copies of Stephanie's favorite books to add to the school library collection in her honor.





# Use: Digital Collections









### Goal 3: Provide a safe and welcoming place for all.

Despite a smaller than usual crowd, this year's Teen Masquerade Ball was a hit. Attendees were dressed
to the nines and several brought their own masquerade masks. Several attendees were new to the space
and came specifically for the dance. There was a photo-booth, punch, cupcakes, chips and a crafting
table.



### Goal 4: Promote a climate of civility, inclusiveness, and compassion.

- Special Audiences Strategist Chris Jackson held two more Dementia Friendly trainings for Library staff at MCPL, and also led the same session at Kokomo Howard County Public Library's staff day, thereby certifying that system as Dementia Friendly.
- One of the teens who first came to the library as part of the Monroe County Community School Corporation Special Education class visits returned to the Ground Floor with his father during our regular hours. The teen immediately dove into gaming, while the dad toured the Ground Floor and Level Up. The father was impressed by all the Library offers and was even more excited when he learned there were free audio recording studios he could use. This expansion of use is ex