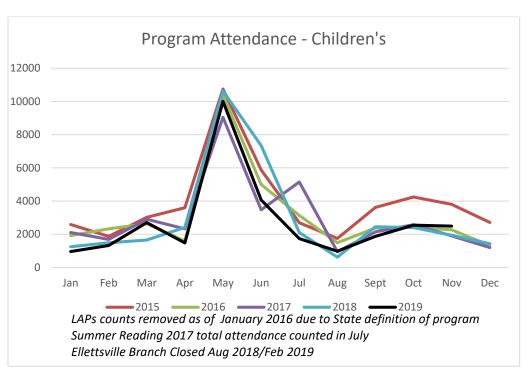

asses, and talked with children about different ways stories can be told and how people use storytelling every day.

- Librarian Stephanie Holman was invited to tell stories to 52 PreK children in the K5 classroom at Edgewood Primary School, and to 26 Kindergarten students, as well.
- Edgewood Primary School teachers invited Librarian Stephanie Holman to lead their Picturebook Month celebration again this year for 700 children in grades K-2. This year's event concluded with a special tribute to Stephanie for all the years she has helped instill a love of stories in young children. The children wrote and illustrated a book about Miss Stephanie and teachers purchased copies of Stephanie's favorite books to add to the school library collection in her honor.





# Use: Digital Collections









### Goal 3: Provide a safe and welcoming place for all.

Despite a smaller than usual crowd, this year's Teen Masquerade Ball was a hit. Attendees were dressed
to the nines and several brought their own masquerade masks. Several attendees were new to the space
and came specifically for the dance. There was a photo-booth, punch, cupcakes, chips and a crafting
table.



### Goal 4: Promote a climate of civility, inclusiveness, and compassion.

- Special Audiences Strategist Chris Jackson held two more Dementia Friendly trainings for Library staff at MCPL, and also led the same session at Kokomo Howard County Public Library's staff day, thereby certifying that system as Dementia Friendly.
- One of the teens who first came to the library as part of the Monroe County Community School Corp