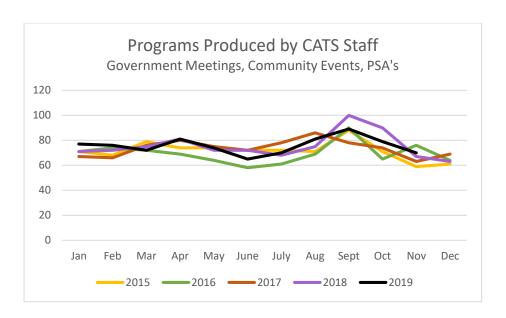

# MONROE COUNTY PUBLIC LIBRARY BOARD OF TRUSTEES MEETING Wednesday, November 20, 2019 Meeting Room 1B, 5:45 p.m.

Present Board members: Christine Harrison, Kari Esarey, Kathy Loser, Fred Risinger, John Walsh